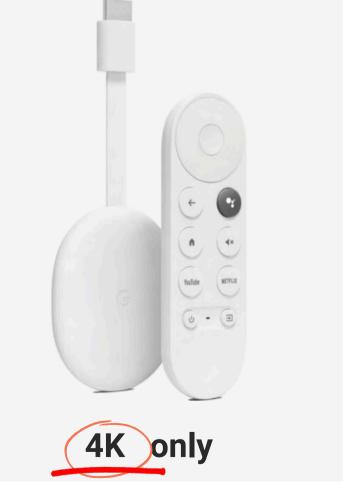

# HARDWARE REQUIRED

OR

Click the images to learn more..

**Google Chromecast with** 

Google TV 4K

Google TV Streamer 4K

## SOFTWARE APPLICATIONS

CloudFit For Gyms app operates on Apple and Android devices as well as the WebApp

CloudFit TV app operates on <u>Apple TV Apple</u>
iPad and <u>Chromecast with Google TV (4K Only)</u> or the <u>Google TV Streamer 4K</u>.