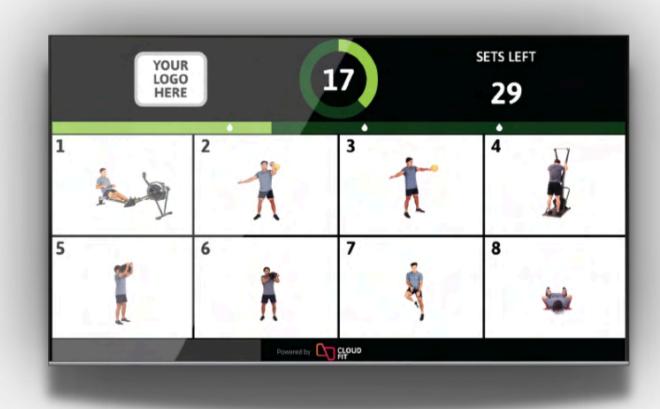

## **Any standard TV with HDMI input**

**Any size TVs that suits the business** 

#### Exercise videos with flexible timings.

Select exercises and configure your own number of sets, set timings and transition timings. **Suitable for:** Anything you like, seriously it's that flexible but - Circuits, AMRAPs, EMOMs, WOD's, For-time, Supersets, YGIG, 24/7 exercise display and however you choose..

Suitable for: AMRAPs, EMOMs, WOD's, For-time, Supersets, YGIG, 24/7 exercise display and more..