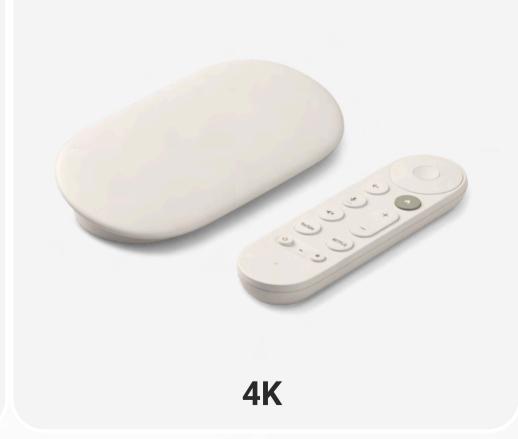

# HARDWARE REQUIRED

OR

Click the images to learn more..

**Google Chromecast with** 

Google TV 4K

Google TV Streamer 4K

## SOFTWARE APPLICATIONS

CloudFit For Gyms app operates on Apple and Android devices as well as the WebApp

CloudFit TV app operates on <u>Apple TV Apple</u>
iPad and <u>Chromecast with Google TV (4K Only)</u> or the <u>Google TV Streamer 4K</u>.