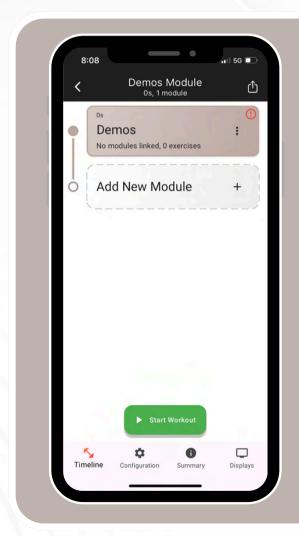

## DEMOS MODULE

Exercises one by one from other modules for demonstrations.

Use this module to demonstrate exercises to your members prior to the workout.

Adjust the length you want exercises to show for on your display tvs.

Suitable for: Most group workout styles