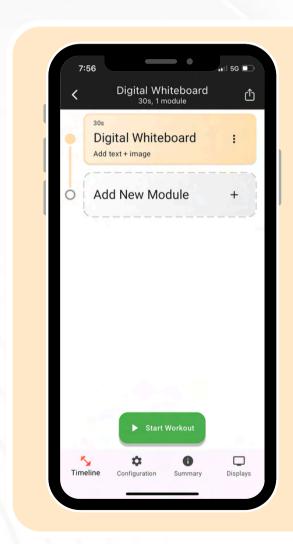

## DIGITAL WHITEBOARD MODULE

A replacement for the traditional whiteboard.

Choose custom text, display a timer and set custom backgrounds.

Suitable for: Workout introductions, overviews, marketing messages, warm ups, cool downs, stretching, rest breaks and so much more..