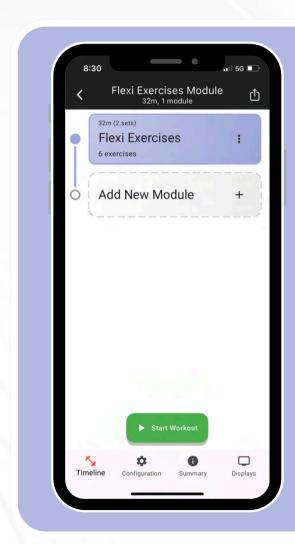

## FLEXI EXERCISES MODULE

#### Exercise videos with flexible timings.

Select exercises and configure your own number of sets, set timings and transition timings. **Suitable for:** Anything you like, seriously it's that flexible but - Circuits, AMRAPs, EMOMs, WOD's, For-time, Supersets, YGIG, 24/7 exercise display and however you choose..