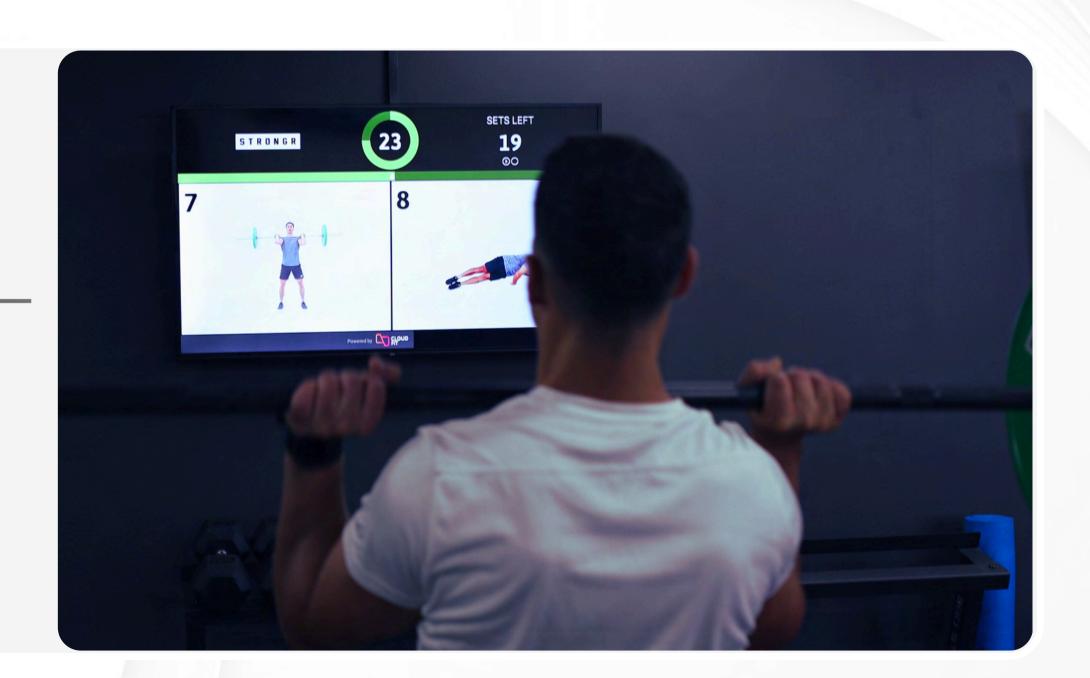

## **Any standard TV with HDMI input**

**Any size TVs that suits the business** 

## DISPLAY ORIENTATIONS

You can mount both vertical and normal screens.

Choose between landscape and portrait displays to find the layout that best suits your business needs.

## **BRANDING & CUSTOMIZATION**

Your Business. Your Workouts. Your Way.

Really make it your own with brand image, design and feel.

Digitize your workouts with...

Custom Exercise Videos
Colors + Backgrounds
Logos + Images
Workouts + Timings
More..