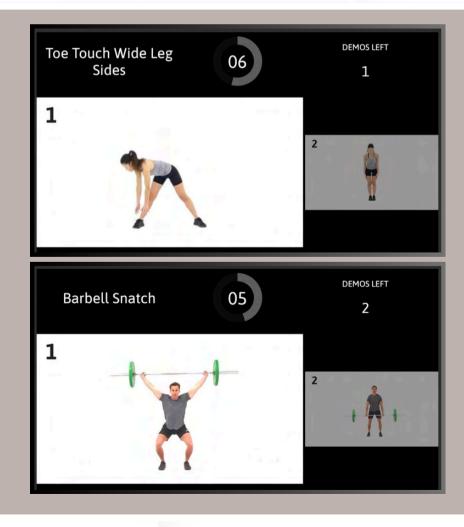

## DEMOS MODULE

Exercises one by one from other modules for demonstrations.

Use this module to demonstrate exercises to your members prior to the workout.

Adjust the length you want exercises to show for on your display tvs.

Suitable for: Most group workout styles