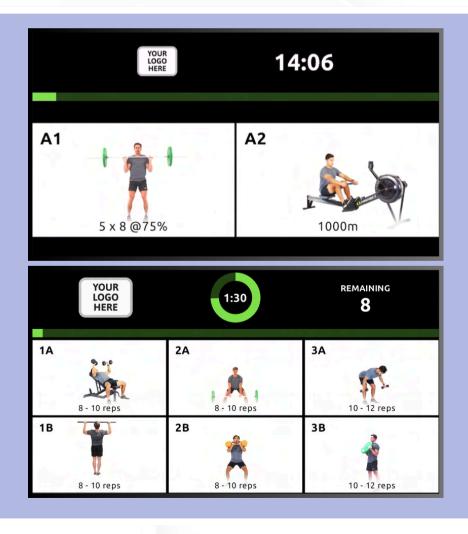

## MULTI-TRACK FUNCTIONALITY

#### Show different CloudFit modules on different screens.

There are many possibilities to display your own unique workout offering. For example, you can show a digital whiteboard with an image and text on one TV, while showing a grid of exercise videos with a timer on another TV.