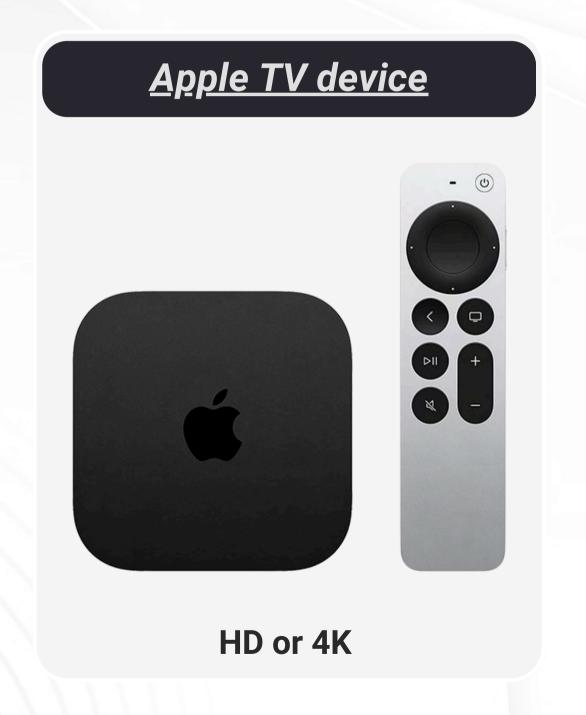

# HARDWARE REQUIRED

OR

Click the images to learn more..

**Google Chromecast with** 

Google TV 4K

Google TV Streamer 4K

## SOFTWARE APPLICATIONS

CloudFit For Gyms app operates on Apple and Android devices as well as the WebApp

CloudFit TV app operates on <u>Apple TV Apple</u>
iPad and <u>Chromecast with Google TV (4K Only)</u> or the <u>Google TV Streamer 4K</u>.