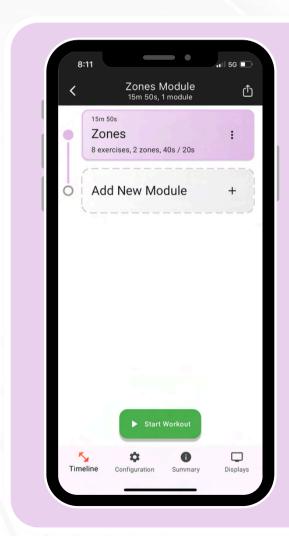

## ZONES MODULE

#### Easy to configure zone-based workouts.

Create 'mini circuits' inside a workout. Select exercises and seperate into zones.

Set intervals for the zones based on work/rest ratio, with numbering options available.

Suitable for: Advanced interval training, HIIT, LIIT, HIRT, variable timing circuits and more...