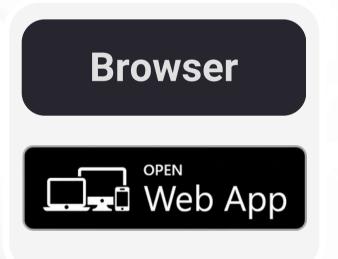

## **BUILDING WORKOUTS**

Add, mix and match modules to create any style workout.