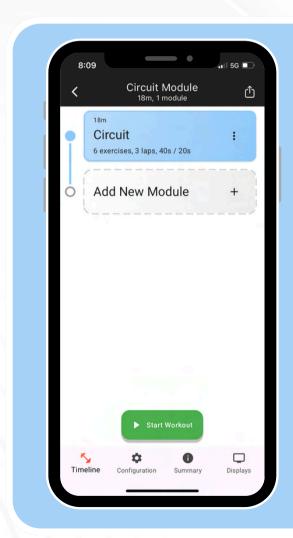

## CIRCUIT MODULE

#### Easy to configure circuit style workout.

Select exercises and configure exercise station intervals based on work / rest ratio.

Suitable for: Interval training, high intensity interval training or HIIT, low intensity interval training or LIIT, high intensity resistance training or HIRT, variable timing circuits and much more ..