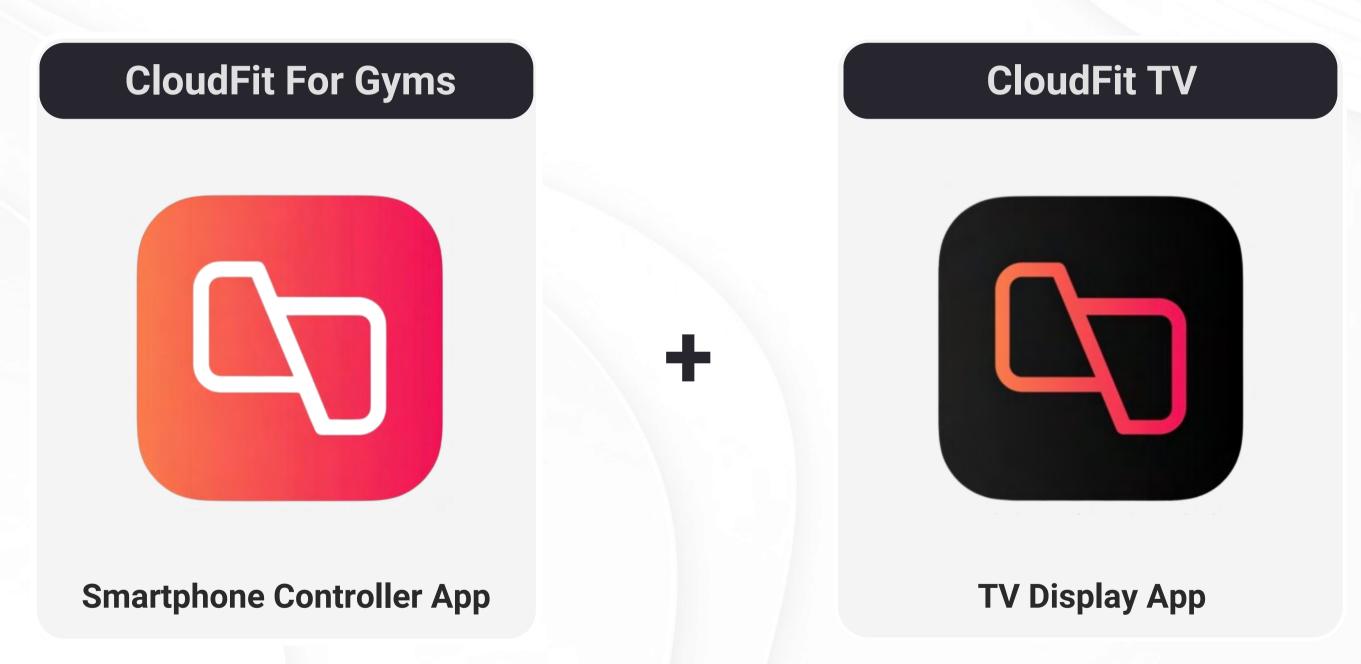

## SOFTWARE APPLICATIONS

CloudFit For Gyms app operates on Apple and Android devices as well as the WebApp

CloudFit TV app operates on <u>Apple TV Apple</u>
iPad and <u>Chromecast with Google TV (4K Only)</u> or the <u>Google TV Streamer 4K</u>.