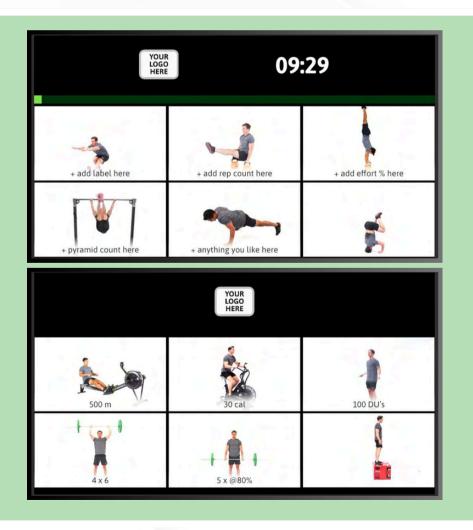

#### Show different CloudFit modules on different screens.

There are many possibilities to display your own unique workout offering. For example, you can show a digital whiteboard with an image and text on one TV, while showing a grid of exercise videos with a timer on another TV.

Workout Whiteboard