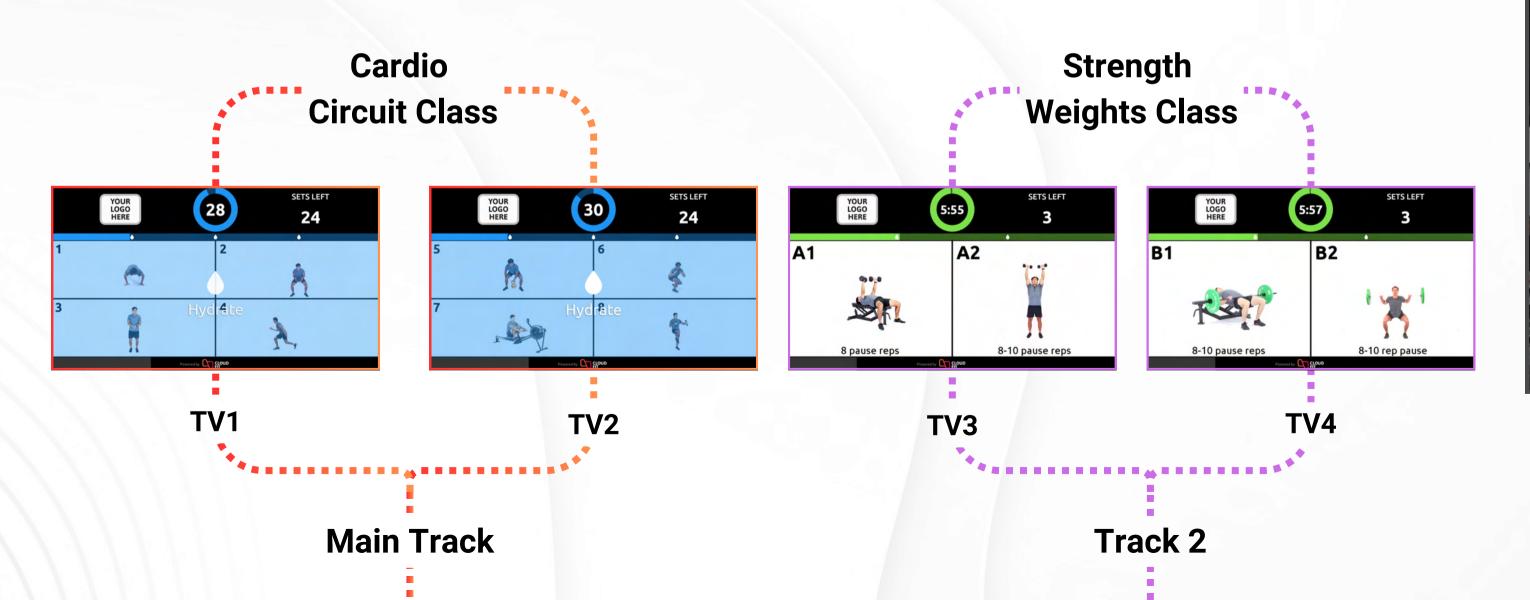

## MULTI-TRACK FUNCTIONALITY

#### Show different CloudFit modules on different screens.

There are many possibilities to display your own unique workout offering. For example, you can show a digital whiteboard with an image and text on one TV, while showing a grid of exercise videos with a timer on another TV.

Workout Whiteboard