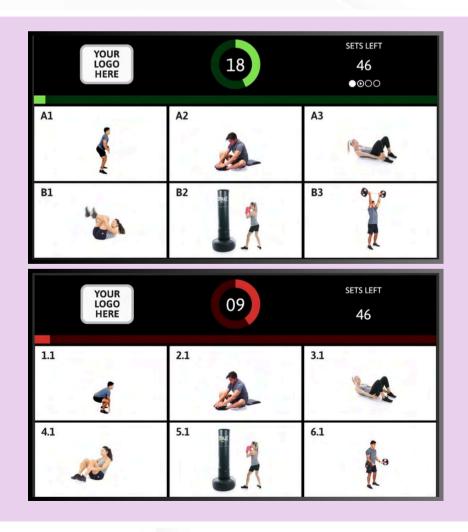

## MULTI-TRACK FUNCTIONALITY

#### Show different CloudFit modules on different screens.

There are many possibilities to display your own unique workout offering. For example, you can show a digital whiteboard with an image and text on one TV, while showing a grid of exercise videos with a timer on another TV.

Workout Whiteboard