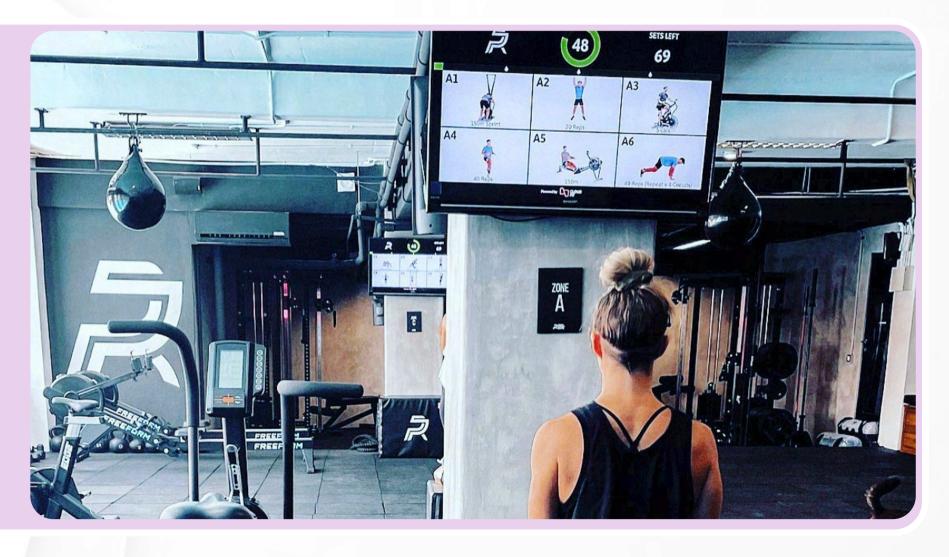

## **Any standard TV with HDMI input**

**Any size TVs that suits the business** 

## DISPLAY ORIENTATIONS

You can mount both vertical and normal screens.

Choose between landscape and portrait displays to find the layout that best suits your business needs.