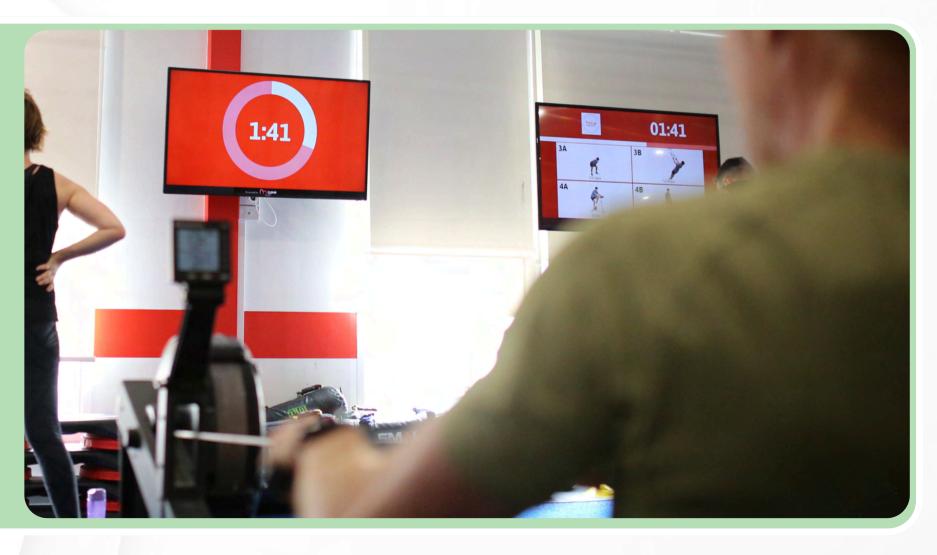

## MULTI-TRACK FUNCTIONALITY

#### Show different CloudFit modules on different screens.

There are many possibilities to display your own unique workout offering. For example, you can show a digital whiteboard with an image and text on one TV, while showing a grid of exercise videos with a timer on another TV.