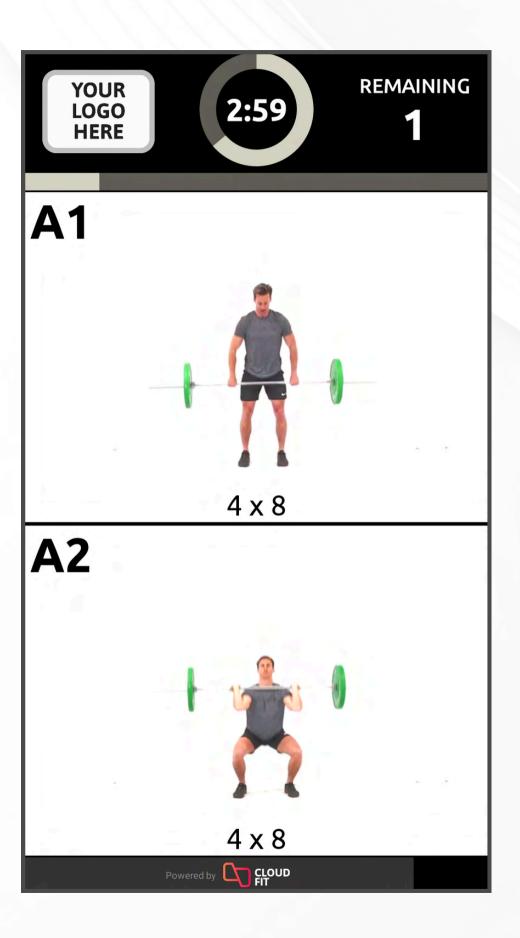

#### Exercise videos with flexible timings.

Select exercises and configure your own number of sets, set timings and transition timings. **Suitable for:** Anything you like, seriously it's that flexible but - Circuits, AMRAPs, EMOMs, WOD's, For-time, Supersets, YGIG, 24/7 exercise display and however you choose..

#### Easy to configure circuit style workout.

Select exercises and configure exercise station intervals based on work / rest ratio.

Suitable for: Interval training, high intensity interval training or HIIT, low intensity interval training or LIIT, high intensity resistance training or HIRT, variable timing circuits and much more ..