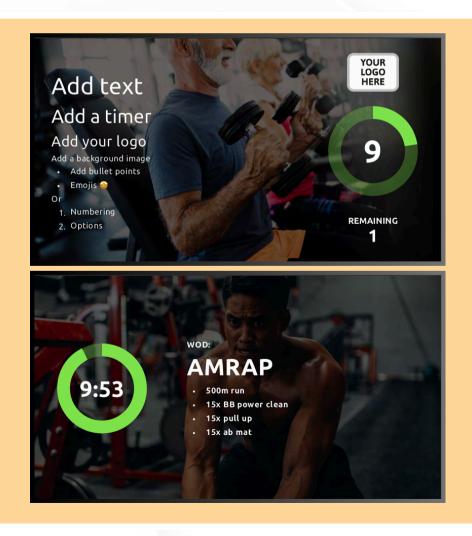

#### Digital whiteboard with flexible timings.

Choose custom text, display a timer and set a custom background.

Suitable for: Workouts introductions, overviews, marketing messages, warm ups, cool downs, stretching, rest breaks and so much more..

#### Exercise videos with flexible timings.

Select exercises and configure your own number of sets, set timings and transition timings. **Suitable for:** Anything you like, seriously it's that flexible but - Circuits, AMRAPs, EMOMs, WOD's, For-time, Supersets, YGIG, 24/7 exercise display and however you choose..

## DIGITAL WHITEBOARD MODULE

A replacement for the traditional whiteboard.

Choose custom text, display a timer and set custom backgrounds.

Suitable for: Workout introductions, overviews, marketing messages, warm ups, cool downs, stretching, rest breaks and so much more..

#### Select exercises videos with simple timings.

Ideal for effort based workouts by selecting a number of exercises set for a total amount of time. Or, simply display exercises only and add instructions as a label for each exercise video.

Suitable for: AMRAPs, EMOMs, WOD's, For-time, Supersets, YGIG, 24/7 exercise display and more..