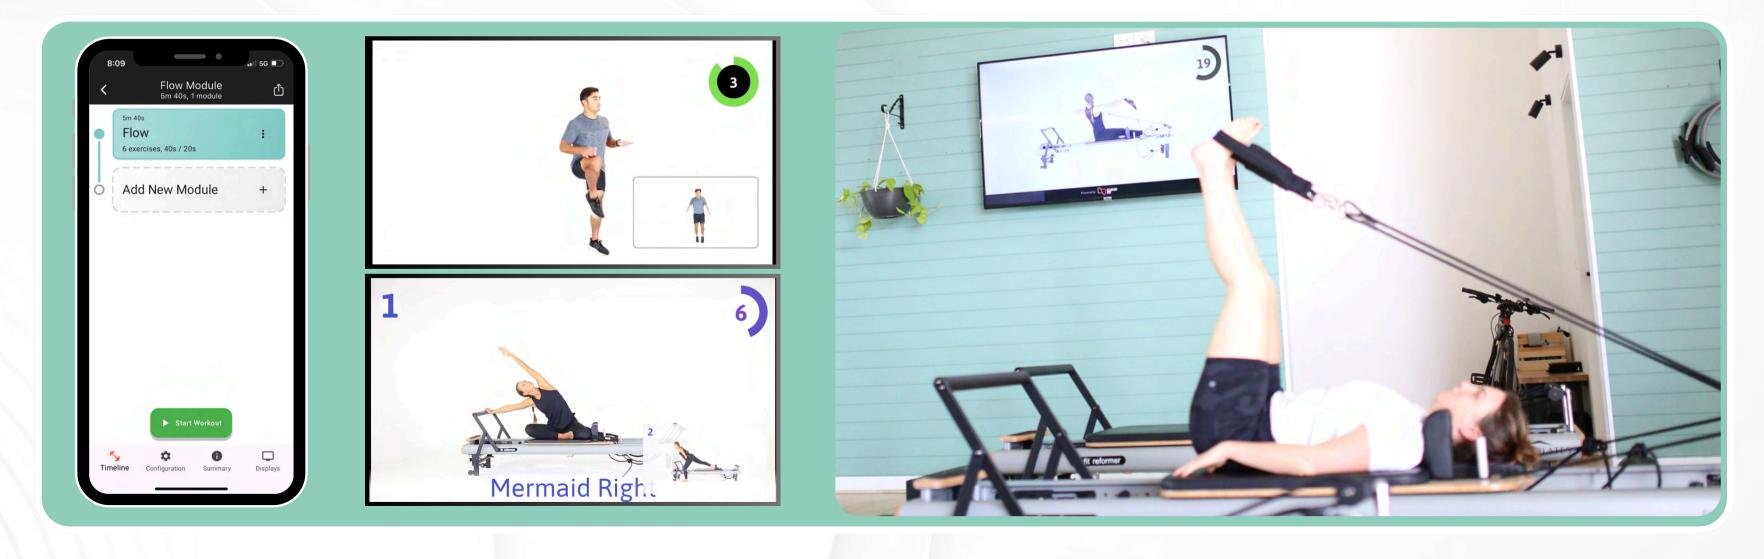

## FLOW MODULE

#### Exercise videos one by one.

Use this module to display a selection of exercises, one exercise at a time. **Suitable for:** Warm ups, cool downs, stretching, pilates, yoga, boxing, workout finishers, interruptors and more..