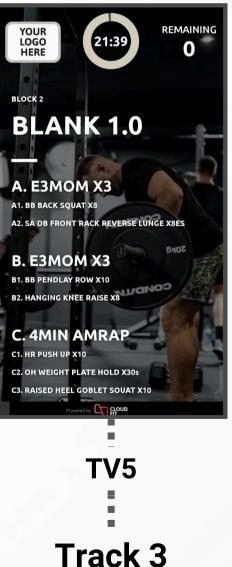

## ULTIMATE FLEXIBILITY

Our workout builder has multiple modules that provide the ultimate flexibility to suit any business's structure and style.

These can be mixed and matched in any way that works for your desired workout.

- Flexi Whiteboard
- Flexi Exercises
- Digital Whiteboard
- Demonstrations
- Circuit
- Flow
- Timebox
- Zones

## **BUILDING WORKOUTS**

Add, mix and match modules to create any style workout.