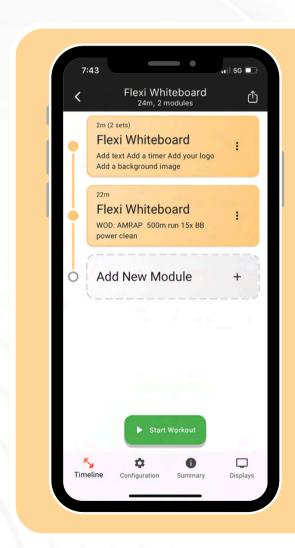

## FLEXI WHITEBOARD MODULE

#### Digital whiteboard with flexible timings.

Choose custom text, display a timer and set a custom background.

Suitable for: Workouts introductions, overviews, marketing messages, warm ups, cool downs, stretching, rest breaks and so much more..

## DIGITAL WHITEBOARD MODULE

A replacement for the traditional whiteboard.

Choose custom text, display a timer and set custom backgrounds.

Suitable for: Workout introductions, overviews, marketing messages, warm ups, cool downs, stretching, rest breaks and so much more..