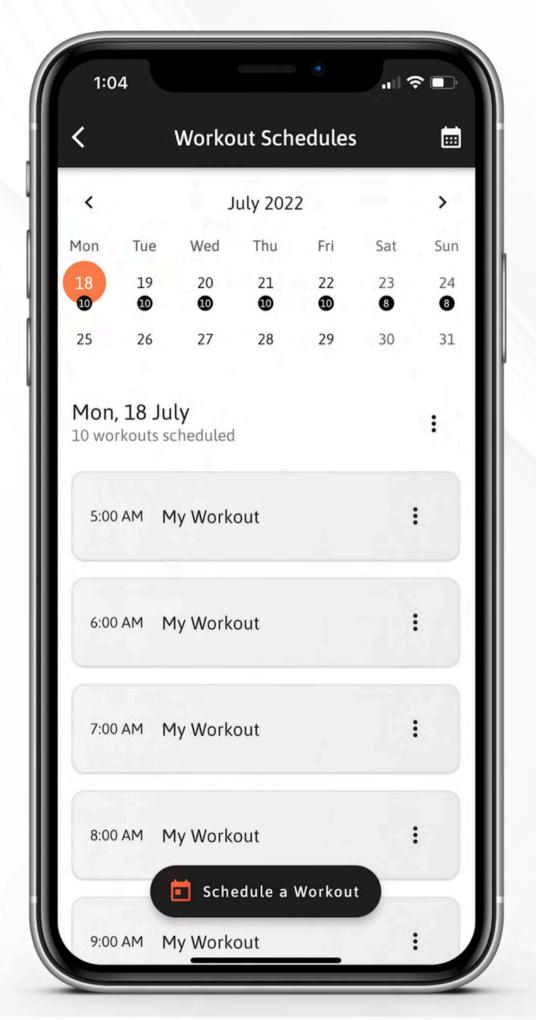

## SCHEDULE WORKOUTS

Set and forget to focus on higher value business outcomes

Automate the delivery of workouts and schedule up to a year in advance

Reduce staff dependency by delivering workouts with or without staff

Offer self-guided or offpeak workout options