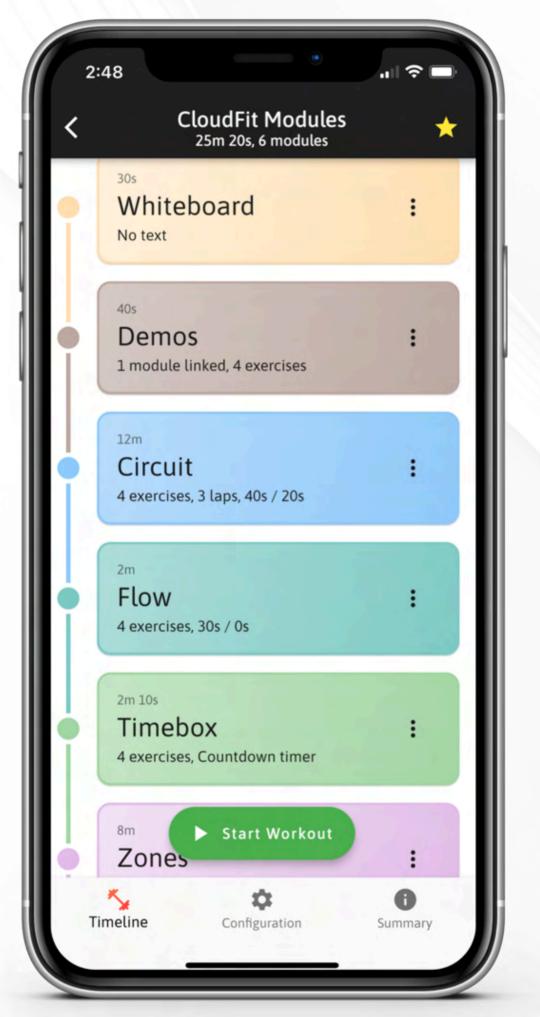

## ULTIMATE FLEXIBILITY

Our workout builder has multiple modules that provide the ultimate flexibility to suit any business's structure and style.

These can be mixed and matched in any way that works for your desired workout.

- Flexi Whiteboard
- Flexi Exercises
- Digital Whiteboard
- Demonstrations
- Circuit
- Flow
- Timebox
- Zones

## **BUILDING WORKOUTS**

Add, mix and match modules to create any style workout.