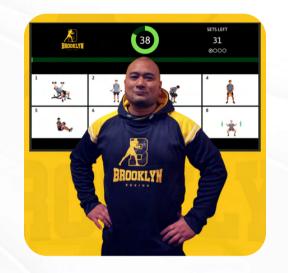

## MULTI-TRACK FUNCTIONALITY

#### Show different CloudFit modules on different screens.

There are many possibilities to display your own unique workout offering. For example, you can show a digital whiteboard with an image and text on one TV, while showing a grid of exercise videos with a timer on another TV.

## ULTIMATE FLEXIBILITY

Our workout builder has multiple modules that provide the ultimate flexibility to suit any business's structure and style.

These can be mixed and matched in any way that works for your desired workout.

- Flexi Whiteboard
- Flexi Exercises
- Digital Whiteboard
- Demonstrations
- Circuit
- Flow
- Timebox
- Zones