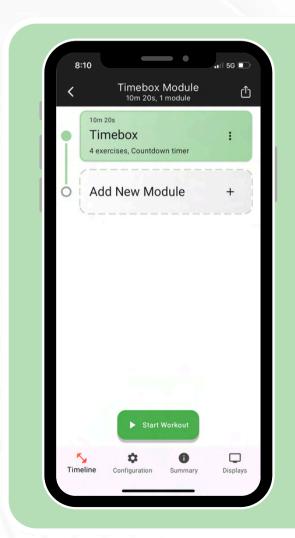

## ZONES MODULE

#### Easy to configure zone-based workouts.

Create 'mini circuits' inside a workout. Select exercises and seperate into zones.

Set intervals for the zones based on work/rest ratio, with numbering options available.

Suitable for: Advanced interval training, HIIT, LIIT, HIRT, variable timing circuits and more...