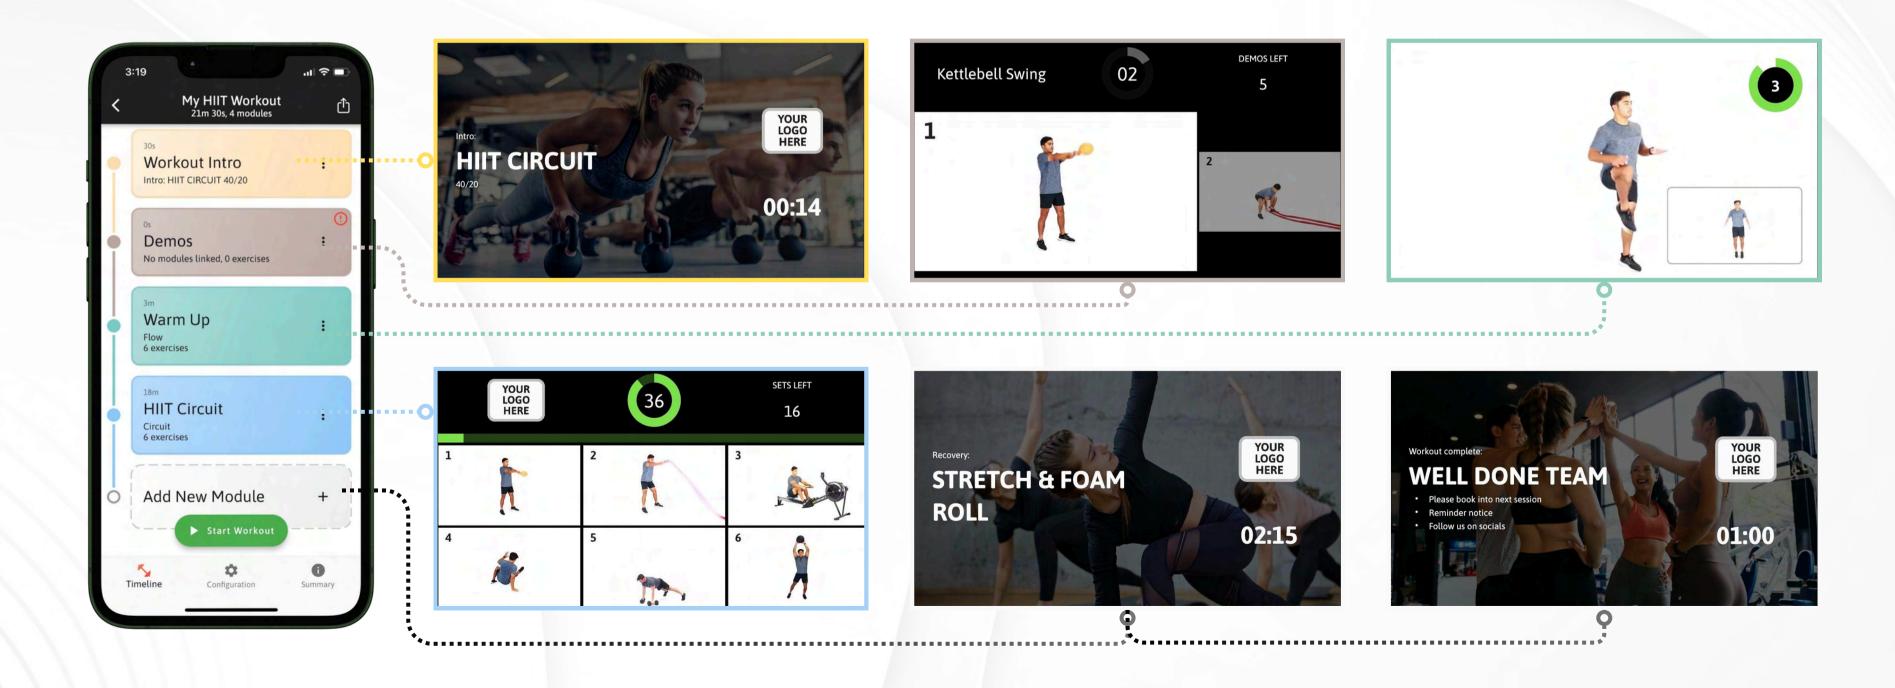

## ULTIMATE FLEXIBILITY

Our workout builder has multiple modules that provide the ultimate flexibility to suit any business's structure and style.

These can be mixed and matched in any way that works for your desired workout.

- Flexi Whiteboard
- Flexi Exercises
- Digital Whiteboard
- Demonstrations
- Circuit
- Flow
- Timebox
- Zones

## **BUILDING WORKOUTS**

Add, mix and match modules to create any style workout.

## FLEXI WHITEBOARD MODULE

#### Digital whiteboard with flexible timings.

Choose custom text, display a timer and set a custom background.

Suitable for: Workouts introductions, overviews, marketing messages, warm ups, cool downs, stretching, rest breaks and so much more..

## FLEXI EXERCISES MODULE

#### Exercise videos with flexible timings.

Select exercises and configure your own number of sets, set timings and transition timings. **Suitable for:** Anything you like, seriously it's that flexible but - Circuits, AMRAPs, EMOMs, WOD's, For-time, Supersets, YGIG, 24/7 exercise display and however you choose..

## DIGITAL WHITEBOARD MODULE

A replacement for the traditional whiteboard.

Choose custom text, display a timer and set custom backgrounds.

Suitable for: Workout introductions, overviews, marketing messages, warm ups, cool downs, stretching, rest breaks and so much more..

## DEMOS MODULE

Exercises one by one from other modules for demonstrations.

Use this module to demonstrate exercises to your members prior to the workout.

Adjust the length you want exercises to show for on your display tvs.

## CIRCUIT MODULE

#### Easy to configure circuit style workout.

Select exercises and configure exercise station intervals based on work / rest ratio.

Suitable for: Interval training, high intensity interval training or HIIT, low intensity interval training or LIIT, high intensity resistance training or HIRT, variable timing circuits and much more ..

## FLOW MODULE

#### Exercise videos one by one.

Use this module to display a selection of exercises, one exercise at a time. **Suitable for:** Warm ups, cool downs, stretching, pilates, yoga, boxing, workout finishers, interruptors and more..

## **EXERCISES MODULE**

#### Select exercises videos with simple timings.

Ideal for effort based workouts by selecting a number of exercises set for a total amount of time. Or, simply display exercises only and add instructions as a label for each exercise video.

Suitable for: AMRAPs, EMOMs, WOD's, For-time, Supersets, YGIG, 24/7 exercise display and more..

## ZONES MODULE

#### Easy to configure zone-based workouts.

Create 'mini circuits' inside a workout. Select exercises and seperate into zones.

Set intervals for the zones based on work/rest ratio, with numbering options available.

Suitable for: Advanced interval training, HIIT, LIIT, HIRT, variable timing circuits and more...