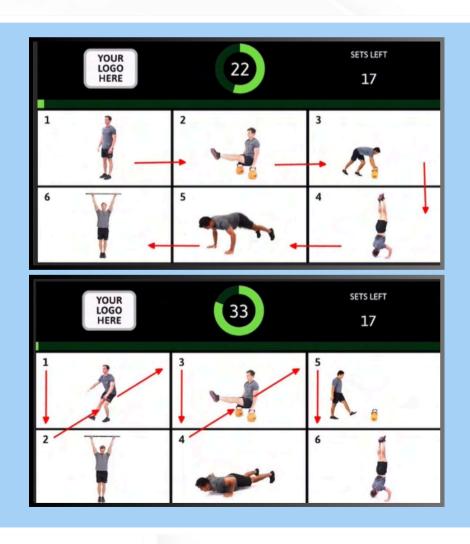

## CIRCUIT MODULE

#### Easy to configure circuit style workout.

Select exercises and configure exercise station intervals based on work / rest ratio.

Suitable for: Interval training, high intensity interval training or HIIT, low intensity interval training or LIIT, high intensity resistance training or HIRT, variable timing circuits and much more ..